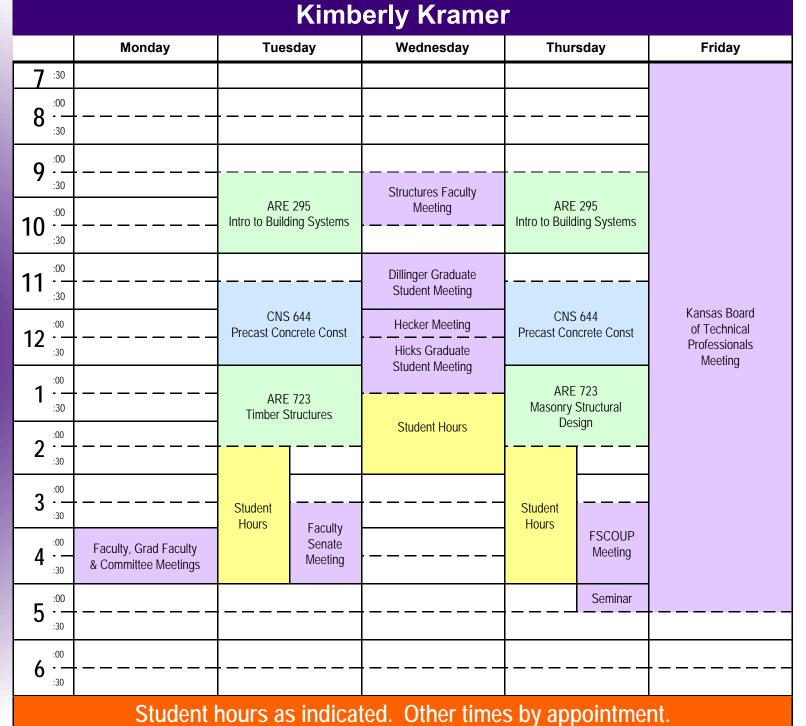

| K-State Union<br>Forum Hall  |                                                           |  |  |  |
| 6 <sup>:00</sup><br>:30            |                                                           |                              |                                                           | ·                            |                                                           |  |  |  |
|                                    | Student I                                                 | lours as indica              | ted. Other times                                          | by appointme                 | nt.                                                       |  |  |  |



Office: Seaton 2063

Phone: (785) 532-5964

E-mail: kramer@k-state.edu





### Kyle Larson



Office: Seaton 2011B

Phone: (785) 532-5964

E-mail: kyle@k-state.edu



Use QR code to schedule an appointment

|                                     | Mon                                             | ıday               | Tuesday                          | Wedn                                            |           | Thursday                                     | Friday                                          |
|-------------------------------------|-------------------------------------------------|--------------------|----------------------------------|-------------------------------------------------|-----------|----------------------------------------------|-------------------------------------------------|
| <b>7</b> :30                        | -