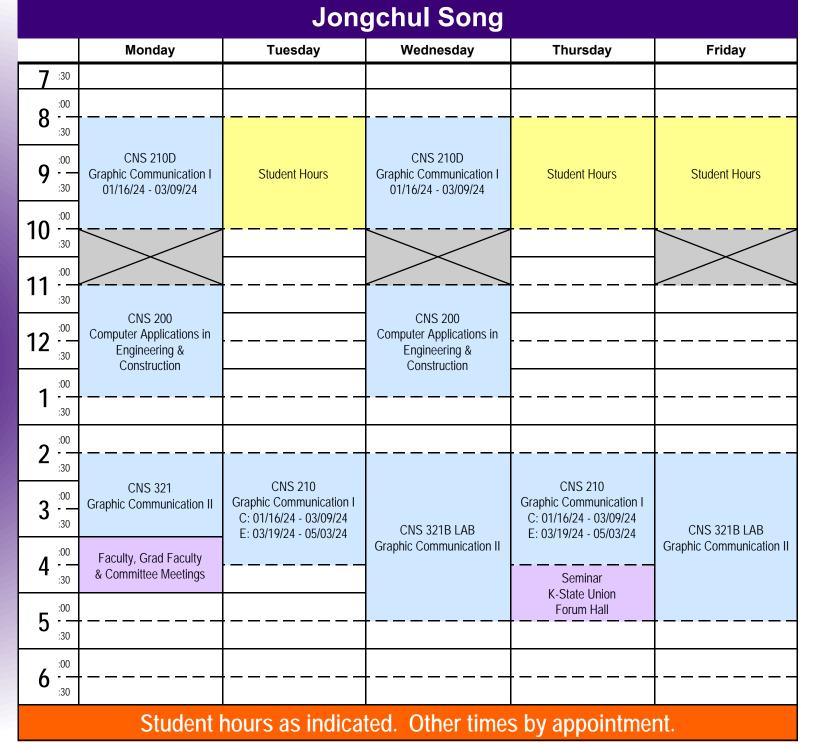

| Forum Hall                           |                                       |  |  |
| 6 <sup>:00</sup><br>:30                                 |                                                                             | ·       |                           |                                                |                                      |                                       |  |  |
| Student hours as indicated. Other times by appointment. |                                                                             |         |                           |                                                |                                      |                                       |  |  |



Office: Seaton 2054

Phone: (785) 532-3572

E-mail: jonsong@k-state.edu







Office: Seaton 2042

Phone: (785) 532-5964

E-mail: yunk@k-state.edu



| Ray Yunk